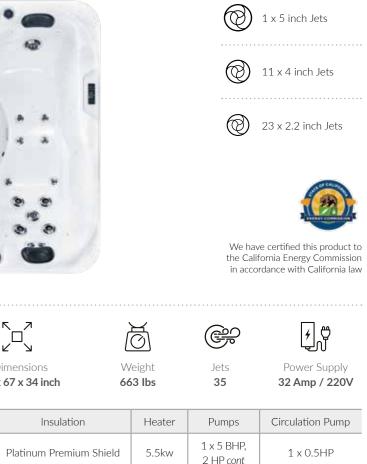

#### Refresh

People 6

Dimensions

79 x 79 x 35 inch

| Weight  | Jets |
|---------|------|
| 729 lbs | 49   |
|         |      |

P

| Seat layout Insulation |                         | Heater | Pumps                   | Circulation Pump |
|------------------------|-------------------------|--------|-------------------------|------------------|
| 5 seats + 1 lounger    | Platinum Premium Shield | 5.5kw  | 2 x 5 BHP,<br>2 HP cont | 1 x 0.5HP        |