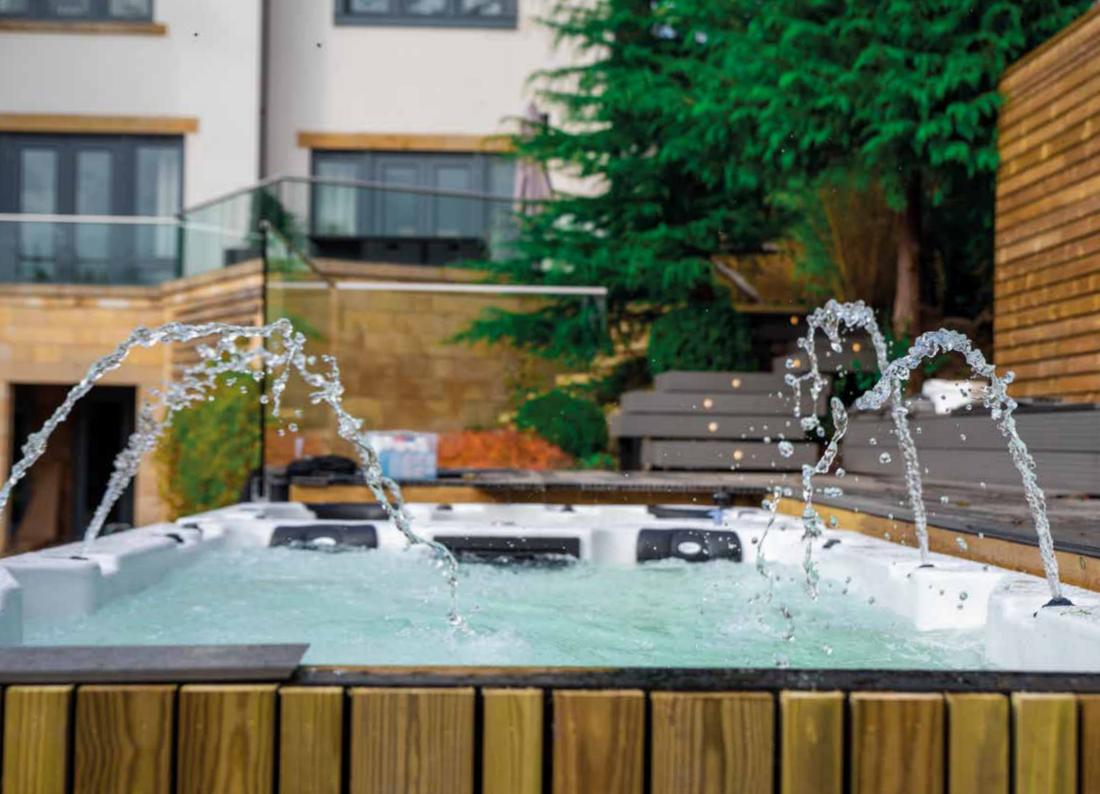

#### **Platinum Liquid Effects**

Relaxation comes from many forms and there is nothing better or relaxing when looking at a waterfall or fountains and enjoying the sound they project. We have taken inspiration from these to produce a variety of Liquid Effects to enhance your soak time and relaxation. With pop up fountains and wide waterfalls offering different visual and sounds effects.

For the night time bather, we have added Platinum Illumination so you can take advantage of wonderful fountains and waterfalls as all Liquid Effect features are backlit enabling you to view the stunning dancing water.