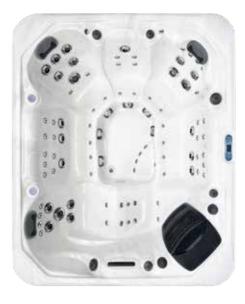

People 3

Dimensions 87 x 61 x 35 inch

Weight 650 lbs  $\bigcirc$ Jets 64

Energy efficiency

10 x 5 inch Jets

9 x 3.5 inch Jets

45 x 2 inch Jets

Seat layout Insulation Heater Pumps Circulation Pump 2 x 6 BHP 5.5kw 1 x 0.53HP 1 seat + 2 loungers Platinum Premium Shield 3 HP cont