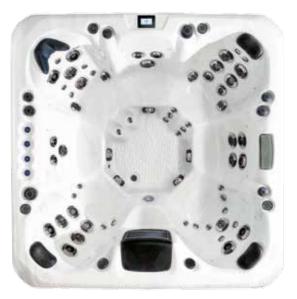

People

Seat layout

7 seats

7

Dimensions 79 x 79 x 35 inch

 $\bigcirc$ Jets

48

2 HP cont

Insulation Heater Pumps Circulation Pump 2 x 5 BHP, 5.5kw Platinum Premium Shield 1 x 0.5HP

729 lbs