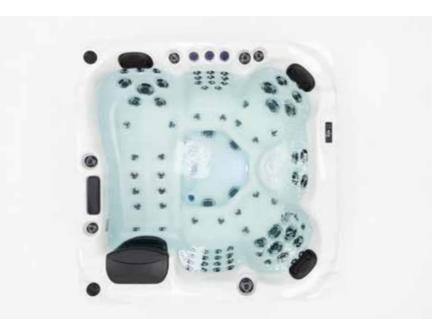

#### Platinum Hydromassage

Hydrotherapy is one of the main reasons why people purchase a hot tub. It's important to offer a variety of jet configurations, and therefore each seat within our Platinum Spas hot tubs offer different styles and layouts of jets.

From reverse mould shoulder jets, to larger pulsating back jets and even powerful foot jets for great reflexology we have designed seats to produce a massage for every requirement.

We feel that you should be in control of the massage you receive, so each jet can be turned up or down to allow the pressure you want. We also have Air Valve controls to introduce air into the water stream which makes the jets more powerful or you can reduce it for a subtler massage.