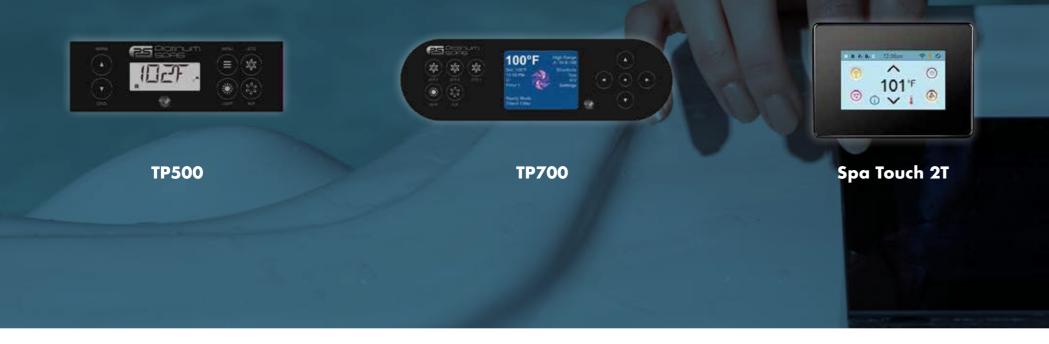

## CONTROL AT YOUR FINGERTIPS

We use Balboa as our control system, recognised globally for its high quality and innovation always providing the latest technology. On every Platinum Spas hot tub and swim spa we use Balboa heaters, control panels and control board.

Platinum Spas control panels have WIFI as an option where the customer can control the hot tub from any 3G enabled location. With color screen and directional key pads users can go through their settings and have their hot tub or swim spa set up perfectly for their needs with ease.

|                                  |                                  | Beloke                           |                                  |                                  |
|----------------------------------|----------------------------------|----------------------------------|----------------------------------|----------------------------------|
| Tahiti                           | Seville                          | Нарру                            | Refresh                          | Palma                            |
| 4                                | 7                                | 5                                | 6                                | 6                                |
| 83 x 67<br>x 34                  | 79 x 79<br>x 35                  |
| 4 seats                          | 7 seats                          | 3 seats +<br>2 loungers          | 5 seats +<br>1 lounger           | 5 seats +<br>1 lounger           |
| TP500                            | TP500                            | TP500                            | TP500                            | TP500                            |
| 663                              | 729                              | 751                              | 729                              | 753                              |
| 35                               | 48                               | 47                               | 49                               | 83                               |
| ~                                | ~                                | ~                                | ~                                | ~                                |
| •                                | •                                | •                                | •                                | •                                |
| ~                                | ~                                | ~                                | ~                                | ~                                |
| ~                                | ~                                | ~                                | ~                                | ~                                |
| 32 Amp /<br>220V                 | 50 Amp /<br>220V                 | 50 Amp /<br>220V                 | 50 Amp /<br>220V                 | 50 Amp /<br>220V                 |
| 1 x 5 BHP,<br>2 HP<br>continuous | 2 x 6 BHP,<br>3 HP<br>continuous |
| 1 x 0.5                          |

#### Premium

| Mykonos                          | Arizona                          | Topaz                            | Santorini                        | Kenya                            | Infinity                         | Barcelona                        | Tokyo                            | Onyx                             | Maximus                          | Monaco                           | Marseille                        | Colombo                          | Oslo                             |
|----------------------------------|----------------------------------|----------------------------------|----------------------------------|----------------------------------|----------------------------------|----------------------------------|----------------------------------|----------------------------------|----------------------------------|----------------------------------|----------------------------------|----------------------------------|----------------------------------|
| 4                                | 3                                | 3                                | 6                                | 5                                | 6                                | 5                                | 6                                | 5                                | 8                                | 5                                | 5                                | 7                                | 7                                |
| 75 x 75<br>x 37                  | 84 x 64<br>x 35                  | 87 x 61<br>x 35                  | 83 x 83<br>x 37                  | 83 x 83<br>x 37                  | 83 x 83<br>x 37                  | 88 x 88<br>x 37                  | 88 x 88<br>x 37                  | 87 x 87<br>x 37                  | 102 x 87<br>x 37                 | 79 x 79<br>x 37                  | 79 x 79<br>x 37                  | 83 x 83<br>x 38                  | 91 x 91<br>x 38                  |
| 4 seats                          | 1 seat +<br>2 loungers           | 1 seat +<br>2 loungers           | 5 seats +<br>1 lounger           | 3 seats +<br>2 loungers          | 5 seats +<br>1 lounger           | 3 seats +<br>2 loungers          | 5 seats +<br>1 lounger           | 3 seats +<br>2 loungers          | 7 seats +<br>1 lounger           | 4 seats +<br>1 lounger           | 3 seats +<br>2 loungers          | 7 seats                          | 7 seats                          |
| TP500                            | TP700                            | Spa Touch<br>2T                  | TP700                            | TP700                            | Spa Touch<br>2T                  | Spa Touch<br>2T                  | Spa Touch<br>2T                  | Spa Touch<br>2T                  | TP700                            | TP700                            | TP700                            | TP700                            | Spa Touch<br>2T                  |
| 683                              | 625                              | 650                              | 820                              | 842                              | 823                              | 972                              | 950                              | 1036                             | 1125                             | 729                              | 774                              | 805                              | 980                              |
| 16                               | 43                               | 64                               | 52                               | 52                               | 91                               | 86                               | 89                               | 90                               | 84                               | 53                               | 58                               | 48                               | 64                               |
| ~                                | ~                                | ۲                                | ٢                                | ۲                                | >                                | ~                                | ~                                | ~                                | >                                | ~                                | ~                                | >                                | <b>&gt;</b>                      |
| •                                | •                                | •                                | •                                | •                                | •                                | •                                | •                                | •                                | •                                | •                                | •                                | •                                | •                                |
| ~                                | ~                                | >                                | >                                | >                                | >                                | ~                                | ~                                | ~                                | >                                | ~                                | ~                                | >                                | ~                                |
| ~                                | ~                                | >                                | ×                                | >                                | >                                | ~                                | ~                                | ~                                | >                                | ~                                | ~                                | >                                | •                                |
| 20 Amp /<br>220V                 | 50 Amp /<br>220V                 | 60 Amp /<br>240V                 | 50 Amp /<br>220V                 | 60 Amp /<br>240V                 | 60 Amp /<br>240V                 | 50 Amp /<br>220V                 | 50 Amp /<br>220V                 | 50 Amp /<br>220V                 | 60 Amp /<br>240V                 |
| 1 x 6 BHP,<br>3 HP<br>continuous | 2 x 5 BHP,<br>2 HP<br>continuous | 2 x 6 BHP,<br>3 HP<br>continuous | 2 x 5 BHP,<br>2 HP<br>continuous | 2 x 5 BHP,<br>2 HP<br>continuous | 2 x 6 BHP,<br>3 HP<br>continuous | 2 x 6 BHP,<br>3 HP<br>continuous | 3 x 6 BHP,<br>3 HP<br>continuous | 4 x 5 BHP,<br>2 HP<br>continuous | 3 x 5 BHP,<br>2 HP<br>continuous | 2 x 5 BHP,<br>2 HP<br>continuous | 2 x 5 BHP,<br>2 HP<br>continuous | 2 x 5 BHP,<br>2 HP<br>continuous | 3 x 6 BHP,<br>3 HP<br>continuous |
| ×                                | 1 x 0.53                         | 1 x 0.53                         | 1 x 0.5                          | 1 x 0.5                          | 1 x 0.5                          | 1 x 0.53                         | 1 x 0.53                         | 1 x 0.53                         | 1 x 0.53                         | 1 x 0.5                          | 1 x 0.5                          | 1 x 0.53                         | 1 x 0.53                         |