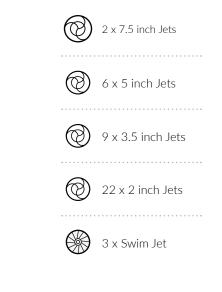

# JET DESIGN AND FORMATION

More jets do not equal a better hydromassage, but the right jets do. Utilising the perfect mix of air and water – to deliver a massage that reduces stress and lower back pain, improves sleep and post exercise recovery. It will also alleviate restless leg syndrome, cramps, arthritis and fibromyalgia, improving your overall wellbeing.