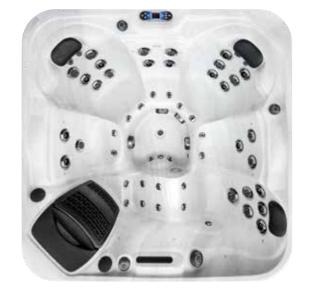

#### Seville

We have certified this product to the California Energy Commission in accordance with California law

We have certified this product to the California Energy Commission in accordance with California law

People

Seat layout

7 seats

7

Dimensions 79 x 79 x 35 inch

 $\bigcirc$ Jets

48

2 HP cont

Insulation Heater Pumps Circulation Pump 2 x 5 BHP, 5.5kw Platinum Premium Shield 1 x 0.5HP

729 lbs