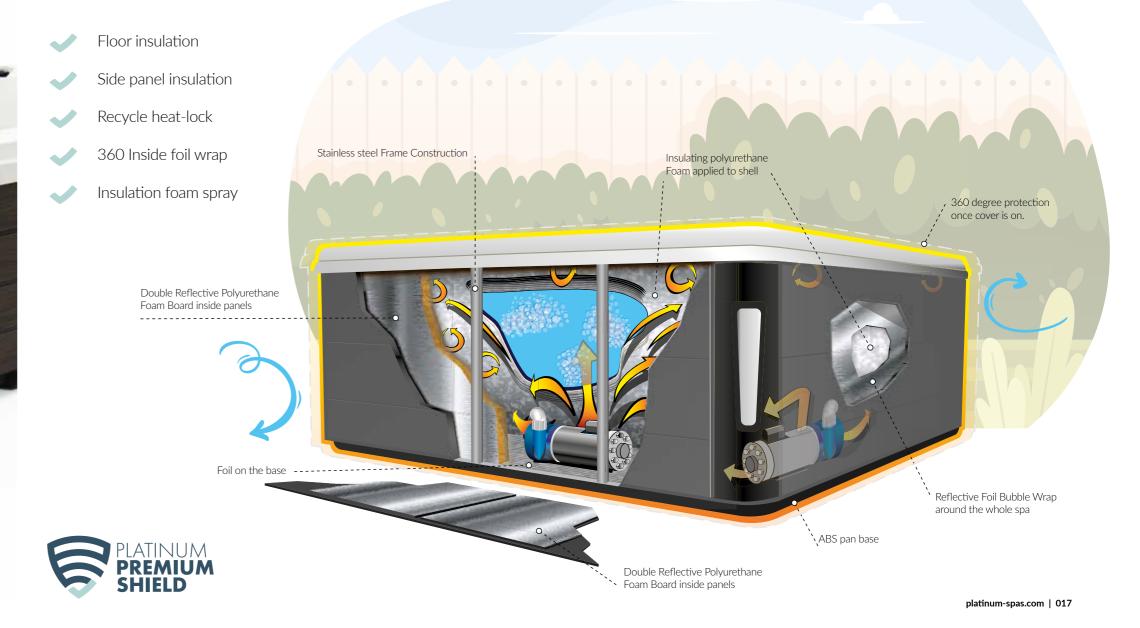

All Platinum Spas hot tubs now include the award-winning energy efficient insulation Platinum Premium Shield. This is designed by the Superior Heatlock Insulation Process (SHIP) which provides a considerable difference in the heat retained in the hot tub as well as a reduction in energy costs.

# ENERGY EFFICIENT Insulation

### Our Platinum Premium Shield features on all Platinum Spas hot tubs.

This combines **five different types of insulation** to retain the heat within the cabinet by the **Superior Heatlock Insulation Process (SHIP)** providing a considerable difference in the heat retained in the hot tub as well as a reduction in energy costs.

By reflecting the heat back inwards, the wasted heat created by the pumps and other components can be recycled. The heat is then used to help maintain the temperature through heat transfer via the vast amount of plumbing, this assists with the overall running costs.

Tested to CEC standards

The manufacturer has certified this product to the California Energy Commission in accordance with California law.

016 | platinum-spas.com

Image shown above is Barcelona Hot Tub, Premium range

# PLATINUM PREMIUM Shield explained

#### **Platinum EverBase**

Platinum Spas are built from the ground up, with a rigid pan-base which is made from a tough ABS plastic that is further strengthened with fibreglass giving superb structural integrity along with longevity.

The addition of reflective insulating bubble foil acts as a thermal sock and is designed to eliminate the cold penetrating the inside of the spa by bouncing the cold away.

#### **Platinum EverFrame**

Platinum Spas is designed to be used anywhere in the world and to withstand all environments. To meet these challenging demands, the spas are built with a tubular 304 grade stainless steel frame.

By using a stainless-steel frame, the spa is more stable and therefore will not expand, contract, twist or warp in changing temperatures or weather conditions that a hot tub may be subjected to.

Being tubular, EverFrame is perfectly designed to absorb and evenly disseminate the weight of the largest modern hot tub, especially with the vast volumes of water they can hold.

#### **Platinum Superior-Zone**

Water quality is extremely important and the addition of our Superior-Zone helps keep your water crystal clear, whilst also reducing the amount of sanitising chemicals used.

Longevity is what our patented ozone has been designed for and it will provide years of worry-free purification, long after many ozone generators have given up. Working quietly in the background our Superior-Zone is looking after your water both day and night, meaning the hot tub is ready to use at any time.