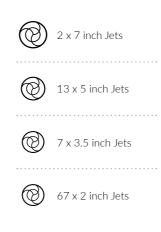

#### Onyx

|                                        |                                |                   |                        | 2 x 7 inch Jets<br>15 x 5 inch Jets<br>8 x 3.5 inch Jets<br>61 x 2 inch Jets |                                     |                              |
|----------------------------------------|--------------------------------|-------------------|------------------------|------------------------------------------------------------------------------|-------------------------------------|------------------------------|
|                                        | Dimensions<br>3 x 88 x 37 inch | Weight<br>972 lbs | Jets<br>86             | <b>ب</b> ول<br>Power Supply<br>60 Amp / 240V                                 | People<br>5 8                       | Dimensions<br>7 x 87 x 37 in |
| Seat layout                            | Insulation                     | Heater            | Pumps                  | Circulation Pump                                                             | Seat layout                         | Ir                           |
| 3 seats + 2 loungers                   | Platinum Premium Shie          | ld 5.5kw          | 3 x 6 BHP<br>3 HP cont | 1 x 0.53HP                                                                   | 3 seats + 2 loungers                | Platinum                     |
| Hot tub features<br>Hot tub experience | Hydrotherapy                   | Water Care        | Energ                  | <b>gy</b> efficiency                                                         | Hot tub features Hot tub experience | Hydrothe                     |
|                                        | Power and control B            | uild quality      |                        | $\checkmark$                                                                 | —                                   | Power and co                 |