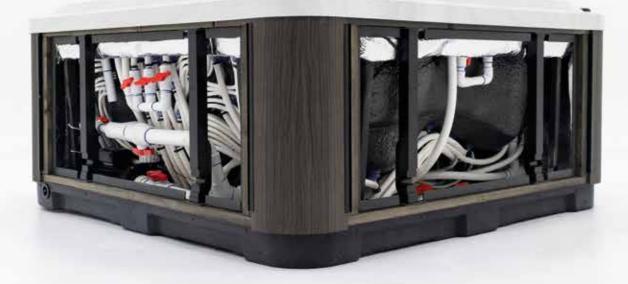

#### We take care and pride in every hot tub we make with each one uniquely crafted by hand during the build.

Our skilled teams use their hands to ensure every detail is to the highest quality standard, where this isn't possible, we use the latest technologies to maintain our high levels of quality. The stainless steel structure is hand welded for each spa with the fibre-glassing hand sprayed then hand rolled. All plumbing is assembled by hand and manually glued and fitted and some of the jet holes are hand drilled or manually cut. Our brand is consistent with all hot tubs built to the same high standard, but each hot tub is actually custom made with many of the processes by hand.

#### **Our components**

All Platinum Spas products come with synthetic composite side panels, perfect for all weather conditions. The side panels are easily changeable incase of damages caused by the end user. We only use high quality components which are industry leading.

#### **Platinum EverFrame**

Platinum Spas is designed to be used anywhere in the world and to withstand all environments. To meet these challenging demands, the spas are built with a tubular 304 grade stainless steel frame.

By using a stainless-steel frame, the spa is more stable and therefore will not expand, contract, twist or warp in changing temperatures or weather conditions that a hot tub may be subjected to.

Being tubular, EverFrame is perfectly designed to absorb and evenly disseminate the weight of the largest modern hot tub, especially with the vast volumes of water they can hold.