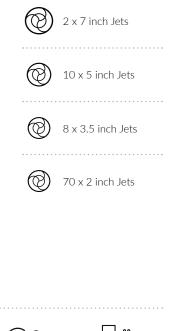

#### Onyx

|                                        |                                |                   |                        | 2 x 7 inch Jets<br>15 x 5 inch Jets<br>8 x 3.5 inch Jets<br>61 x 2 inch Jets |                                     |                              |
|----------------------------------------|--------------------------------|-------------------|------------------------|------------------------------------------------------------------------------|-------------------------------------|------------------------------|
|                                        | Dimensions<br>3 x 88 x 37 inch | Weight<br>972 lbs | Jets<br>86             | <b>ب</b> ول<br>Power Supply<br>60 Amp / 240V                                 | People<br>5 8                       | Dimensions<br>7 x 87 x 37 in |
| Seat layout                            | Insulation                     | Heater            | Pumps                  | Circulation Pump                                                             | Seat layout                         | Ir                           |
| 3 seats + 2 loungers                   | Platinum Premium Shie          | ld 5.5kw          | 3 x 6 BHP<br>3 HP cont | 1 x 0.53HP                                                                   | 3 seats + 2 loungers                | Platinum                     |
| Hot tub features<br>Hot tub experience | Hydrotherapy                   | Water Care        | Energ                  | <b>gy</b> efficiency                                                         | Hot tub features Hot tub experience | Hydrothe                     |
|                                        | Power and control B            | uild quality      |                        | $\checkmark$                                                                 | —                                   | Power and co                 |