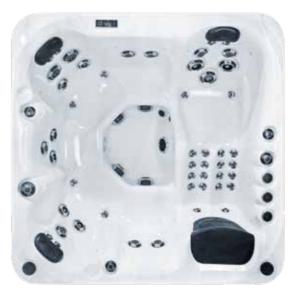

#### Hot tub features

չ≋

Lighting

Hydrotherapy

50 Amp / 220V

6

Palma

Dimensions 79 x 79 x 35 inch

ð Weight 753 lbs

83

۶ ۳

Power Supply 50 Amp / 220V

| Seat layout         | Seat layout Insulation  |       | Pumps                   | Circulation Pump |
|---------------------|-------------------------|-------|-------------------------|------------------|
| 5 seats + 1 lounger | Platinum Premium Shield | 5.5kw | 2 x 6 BHP,<br>3 HP cont | 1 x 0.5HP        |