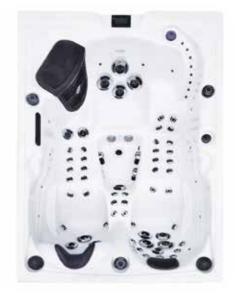

#### Platinum Hydromassage

Hydrotherapy is one of the main reasons why people purchase a hot tub. It's important to offer a variety of jet configurations, and therefore each seat within our Platinum Spas hot tubs offer different styles and layouts of jets.

From reverse mould shoulder jets, to larger pulsating back jets and even powerful foot jets for great reflexology we have designed seats to produce a massage for every requirement.

We feel that you should be in control of the massage you receive, so each jet can be turned up or down to allow the pressure you want. We also have Air Valve controls to introduce air into the water stream which makes the jets more powerful or you can reduce it for a subtler massage.