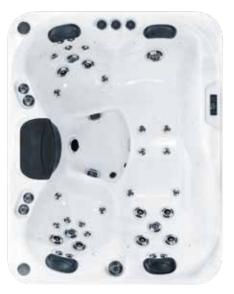

#### Refresh

People 6

Dimensions

79 x 79 x 35 inch

| Weight  | Jets |
|---------|------|
| 729 lbs | 49   |
|         |      |

P

| Seat layout Insulation |                         | Heater | Pumps                   | Circulation Pump |
|------------------------|-------------------------|--------|-------------------------|------------------|
| 5 seats + 1 lounger    | Platinum Premium Shield | 5.5kw  | 2 x 5 BHP,<br>2 HP cont | 1 x 0.5HP        |