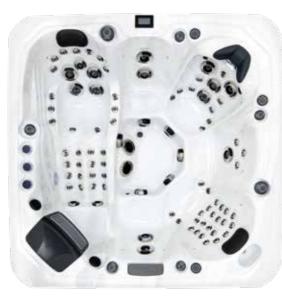

#### Barcelona

#### Onyx

|                                        |                                |                   |                        | 2 x 7 inch Jets<br>15 x 5 inch Jets<br>8 x 3.5 inch Jets<br>61 x 2 inch Jets |                                     |                              |
|----------------------------------------|--------------------------------|-------------------|------------------------|------------------------------------------------------------------------------|-------------------------------------|------------------------------|
|                                        | Dimensions<br>3 x 88 x 37 inch | Weight<br>972 lbs | Jets<br>86             | <b>ب</b> ول<br>Power Supply<br>60 Amp / 240V                                 | People<br>5 8                       | Dimensions<br>7 x 87 x 37 in |
| Seat layout                            | Insulation                     | Heater            | Pumps                  | Circulation Pump                                                             | Seat layout                         | Ir                           |
| 3 seats + 2 loungers                   | Platinum Premium Shie          | ld 5.5kw          | 3 x 6 BHP<br>3 HP cont | 1 x 0.53HP                                                                   | 3 seats + 2 loungers                | Platinum                     |
| Hot tub features<br>Hot tub experience | Hydrotherapy                   | Water Care        | Energ                  | <b>gy</b> efficiency                                                         | Hot tub features Hot tub experience | Hydrothe                     |
|                                        | Power and control B            | uild quality      |                        | $\checkmark$                                                                 | —                                   | Power and co                 |