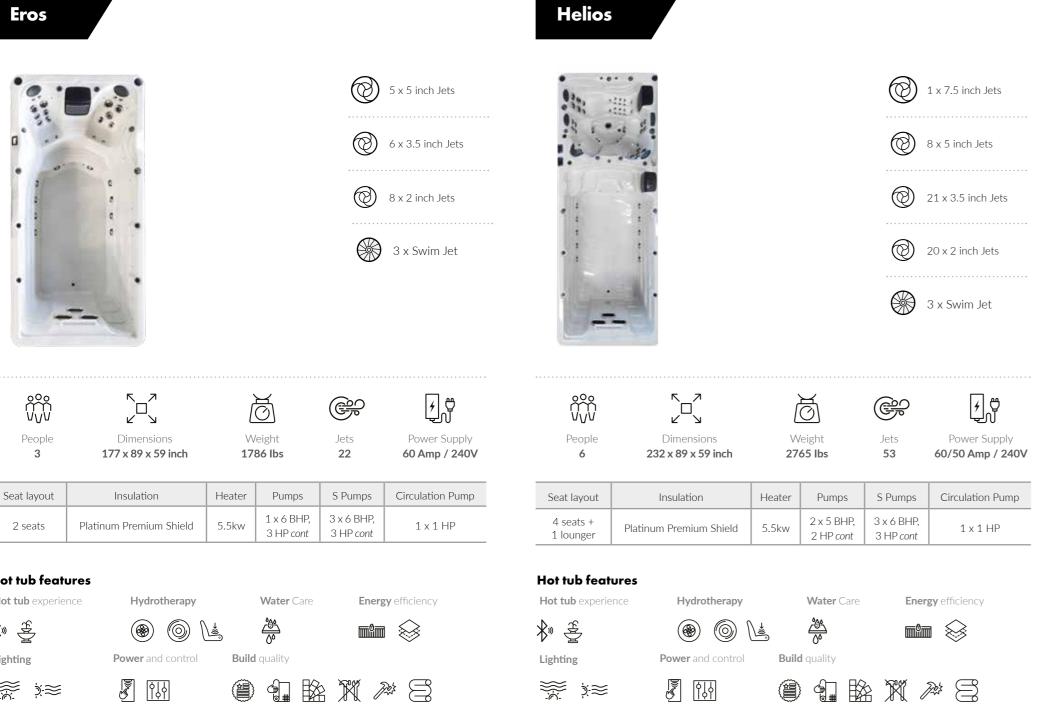

#### Zelus

People

3

Dimensions 224 x 89 x 59 inch

Weight 2756 lbs

Jets 42

Power Supply 60 Amp / 240V

| Seat layout            | Insulation              | Heater | Pumps                  | S Pumps                | Circulation Pump |
|------------------------|-------------------------|--------|------------------------|------------------------|------------------|
| 1 seat +<br>2 loungers | Platinum Premium Shield | 5.5kw  | 1 x 6 BHP<br>3 HP cont | 3 x 6 BHP<br>3 HP cont | 1 x 1 HP         |

#### Hot tub features

Hot tub experience

Hydrotherapy

Water Care

Energy efficiency

Build quality

Å

platinum-spas.com | 039

Lighting

Power and control

Eros

ŶŶŶ

People

3

Seat layout

Hot tub features

Hot tub experience

¥» €

Lighting

040 | platinum-spas.com

Range

Swim Spas

| Models                  | Eros                       | Zelus                      | Helios                     |
|-------------------------|----------------------------|----------------------------|----------------------------|
| People                  | 3                          | 4                          | 6                          |
| Dimensions (inch)       | 177 × 89 × 59              | 224 × 89 × 59              | 232 × 89 × 59              |
| Seat layout             | 2 seats                    | 2 seats + 1 lounger        | 4 seats + 1 lounger        |
| Control                 | Spa Touch 2T               | Spa Touch 2T               | Spa Touch 2T               |
| Weight (lbs)            | 2756                       | 1786                       | 2765                       |
| Jets                    | 22                         | 42                         | 53                         |
| LED Lighting            | ~                          | ~                          | ~                          |
| Music                   | 4                          | •                          | •                          |
| Ozone                   | ~                          | ~                          | ~                          |
| Platinum Premium Shield | ~                          | ~                          | ~                          |
| Power (amp)             | 60A / 240V                 | 60A / 240V                 | 60A/50A / 240V             |
| Pumps (HP)              | 1 x 6 BHP, 3 HP continuous | 1 x 6 BHP, 3 HP continuous | 2 x 5 BHP, 2 HP continuous |
| S Pumps (HP)            | 3 x 6 BHP, 3 HP continuous | 3 x 6 BHP, 3 HP continuous | 3 x 6 BHP, 3 HP continuous |
| Circulation Pump (HP)   | 1 × 1                      | 1 × 1                      | 1 × 1                      |