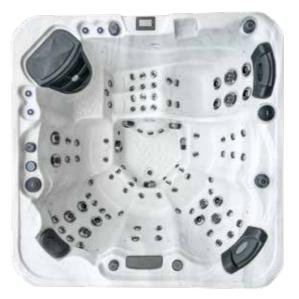

Build quality

Water Care

<u>\_\_\_\_</u>

۶ ۳ Power Supply 50 Amp / 220V

ññ VvV People

5

Dimensions 83 x 83 x 37 inch

ð Weight

842 lbs

52

۶ţ Power Supply 50 Amp / 220V

Seat layout Insulation Circulation Pump Heater Pumps 2 x 5 BHP 5.5kw 1 x 0.5 HP 3 seats + 2 loungers Platinum Premium Shield 2 HP cont

030 | platinum-spas.com