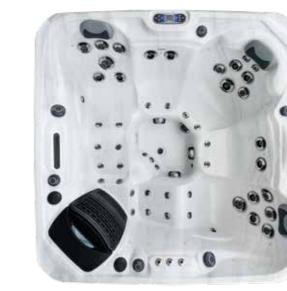

#### Platinum Hydromassage

Hydrotherapy is one of the main reasons why people purchase a hot tub. It's important to offer a variety of jet configurations, and therefore each seat within our Platinum Spas hot tubs offer different styles and layouts of jets.

From reverse mould shoulder jets, to larger pulsating back jets and even powerful foot jets for great reflexology we have designed seats to produce a massage for every requirement.

We feel that you should be in control of the massage you receive, so each jet can be turned up or down to allow the pressure you want. We also have Air Valve controls to introduce air into the water stream which makes the jets more powerful or you can reduce it for a subtler massage.