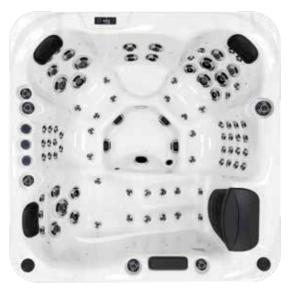

Lighting

(iii)

<u>م</u>

Monaco

21 x 3.5 inch Jets

21 x 2 inch Jets

| 0 | 23 x 5 inch Jets   |
|---|--------------------|
| 0 | 14 x 3.5 inch Jets |
| 0 | 27 x 2 inch Jets   |

| n<br>VVV |            |  |
|----------|------------|--|
| People   | Dimensions |  |