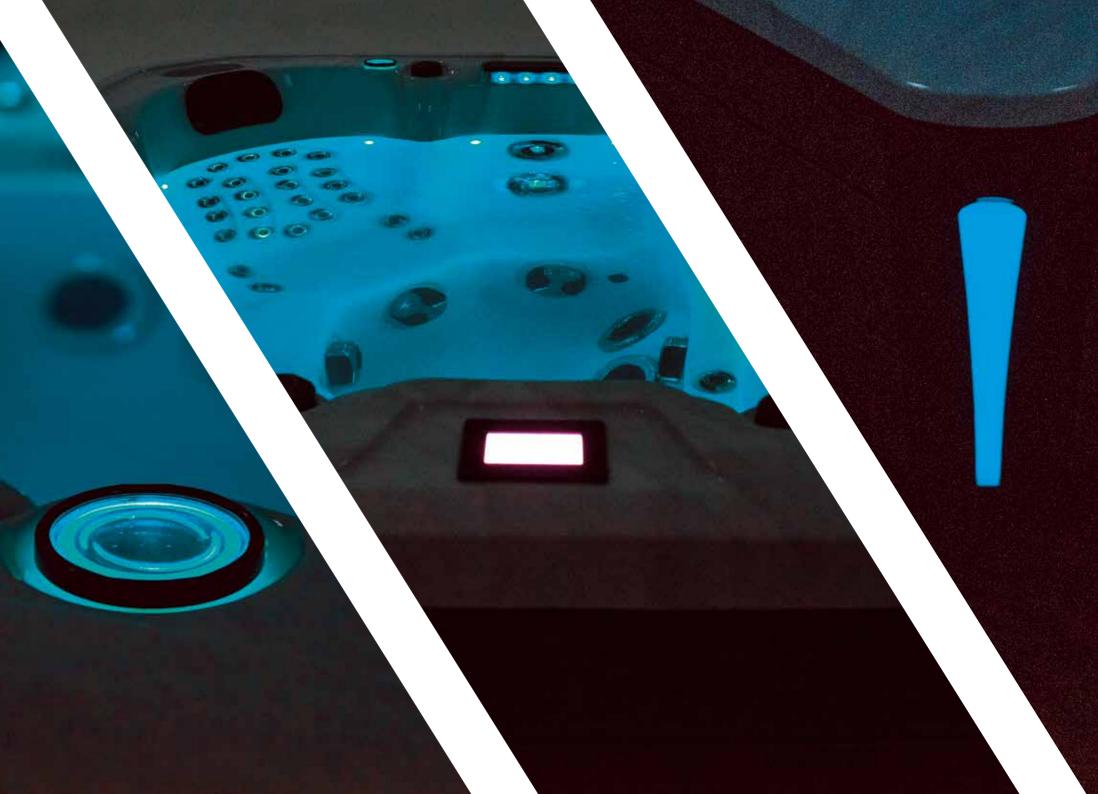

#### **Platinum Illumination**

Illumination is a key component of a fulfilling hot tub experience. Chromotherapy is a science and refers to the positive influence lights have on the body and mind.

All Platinum Spas models are fitted with an array of multi-coloured LED lights that can be simply controlled with a push of a button. If you are in the mood to have an individual colour or want our mood lighting where the colours softly fading between each other, the choice is yours.

#### **Platinum Liquid Effects**

Relaxation comes from many forms and there is nothing better or relaxing when looking at a waterfall or fountains and enjoying the sound they project. We have taken inspiration from these to produce a variety of Liquid Effects to enhance your soak time and relaxation. With pop up fountains and wide waterfalls offering different visual and sounds effects.

For the night time bather, we have added Platinum Illumination so you can take advantage of wonderful fountains and waterfalls as all Liquid Effect features are backlit enabling you to view the stunning dancing water.