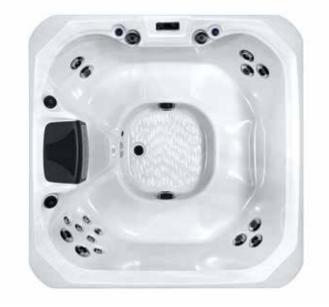

#### Tahiti

Dimensions

83 x 67 x 34 inch

Insulation

#### Hot tub features

ññ VvV

People

3

Seat layout

4 seats