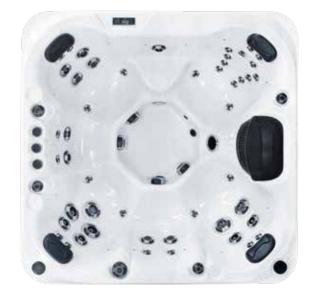

People

Seat layout

7 seats

7

Dimensions 79 x 79 x 35 inch

 $\bigcirc$ Jets

48

2 HP cont