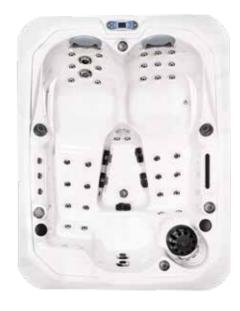

#### Seville

We have certified this product to the California Energy Commission in accordance with California law

We have certified this product to the California Energy Commission in accordance with California law

People

Seat layout

7 seats

7

Dimensions 79 x 79 x 35 inch

 $\bigcirc$ Jets

48

2 HP cont

Insulation Heater Pumps Circulation Pump 2 x 5 BHP, 5.5kw Platinum Premium Shield 1 x 0.5HP

729 lbs